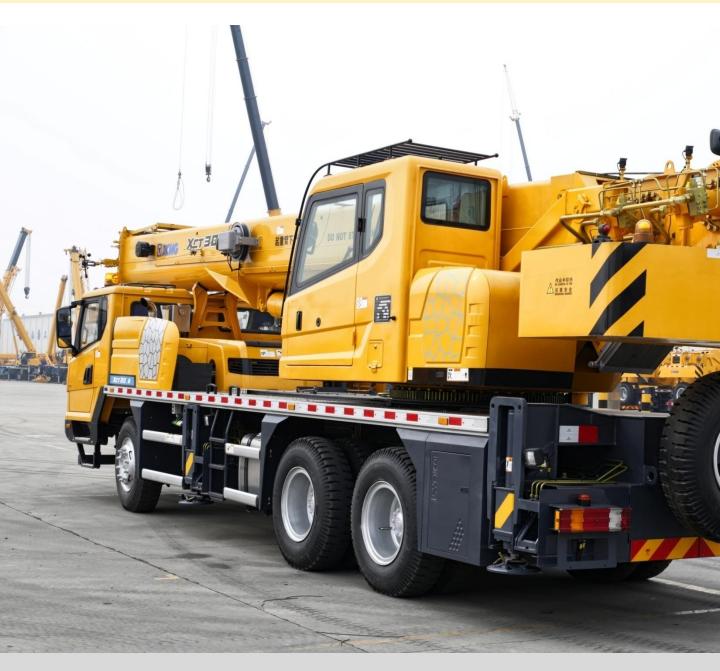

# XCT30\_M汽车起重机 / Truck Crane

# XCT30\_M广泛适用于油田、矿场、建筑工地、交通运输、港口、桥梁、沙漠施工等场所,起重性能、作业效率、操纵性、动力性和环境适应性行业领先。

XCT30\_MTruck crane is widely used for the lifting operations in Oilfields, mines, general engineering projects, such as construction site, urban renewal, communication and transportation, ports, bridge, oilfields and mine, and complex working environments.