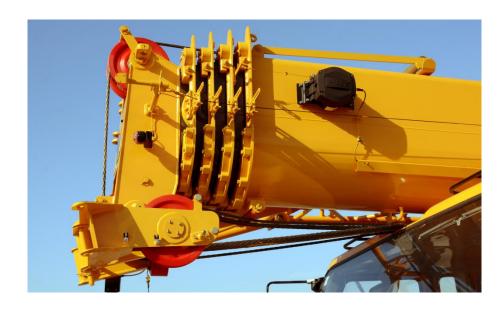

### 超强起重性能

### Super lifting performance

- 行业最长五节 40.5 米 "U型"主臂,性能领先同类产品 7.8%.
- 5-section boom of 40.5 m with U-type profile is the longest of the same class in the industry; the max. parts of line is 11 for the main hook block. The performance is 7.8% higher than that of the competitors.
- 创新单板臂头与紧凑式臂尾结构,搭接比行业最大,吊臂承载力更强。
- Innovative single-plate boom head and compact boom tail structure, best overlapping ratio in its class and stronger boom load-bearing capacity;

### 回转机构

- Slewing mechanism
  单排四点接触球外齿式回转支承,360度回转
- Single-row four-point ball contact external tooth slewing ring, may continuously slew 360°.
  具有动力控制或自由回转的功能,可无级调速
  Power control and free-sliding function are available, and greed may
- function are available, and speed may be infinitely regulated 回转速度为0-3r/min
- Slewing speed: 0-3r/min