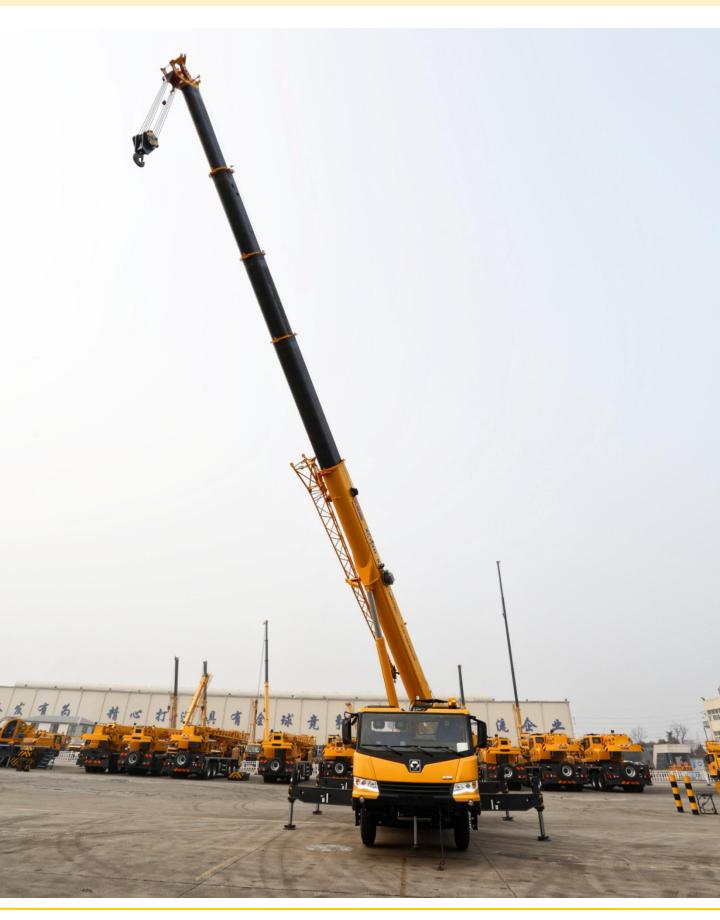

### Super lifting performance

- 行业最长五节 40.5 米 "U型"主臂,性能领先同类产品 7.8%.
- 5-section boom of 40.5 m with U-type profile is the longest of the same class in the industry; the max. parts of line is 11 for the main hook block. The performance is 7.8% higher than that of the competitors.
- 创新单板臂头与紧凑式臂尾结构,搭接比行业最大,吊臂承载力更强。
- Innovative single-plate boom head and compact boom tail structure, best overlapping ratio in its class and stronger boom load-bearing capacity;

### 超强起重性能