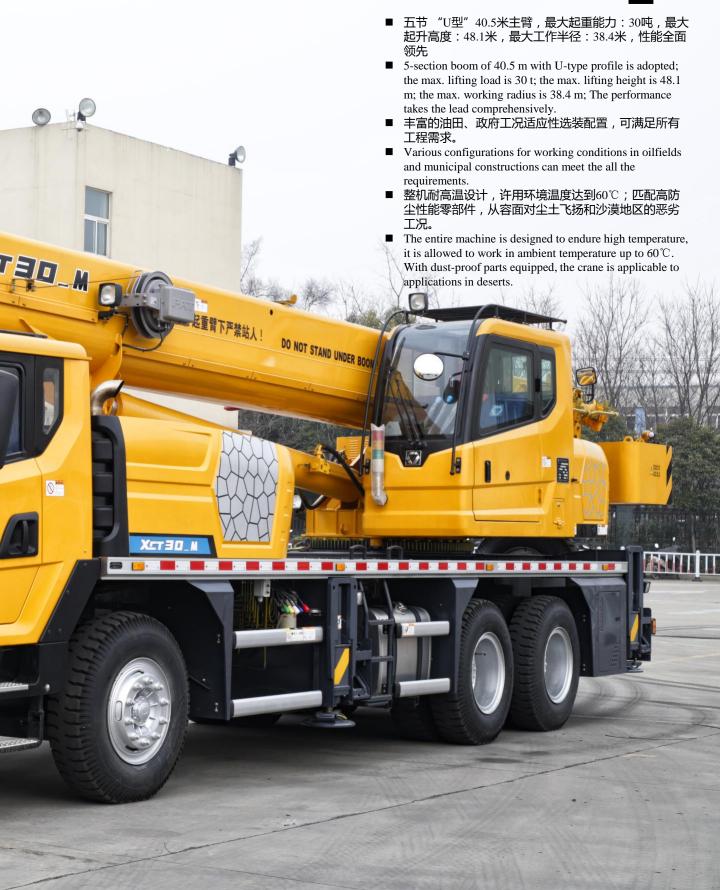

### Super lifting performance

- 行业最长五节 40.5 米 "U型"主臂,性能领先同类产品 7.8%.
- 5-section boom of 40.5 m with U-type profile is the longest of the same class in the industry; the max. parts of line is 11 for the main hook block. The performance is 7.8% higher than that of the competitors.
- 创新单板臂头与紧凑式臂尾结构,搭接比行业最大,吊臂承载力更强。
- Innovative single-plate boom head and compact boom tail structure, best overlapping ratio in its class and stronger boom load-bearing capacity;

### 超强起重性能