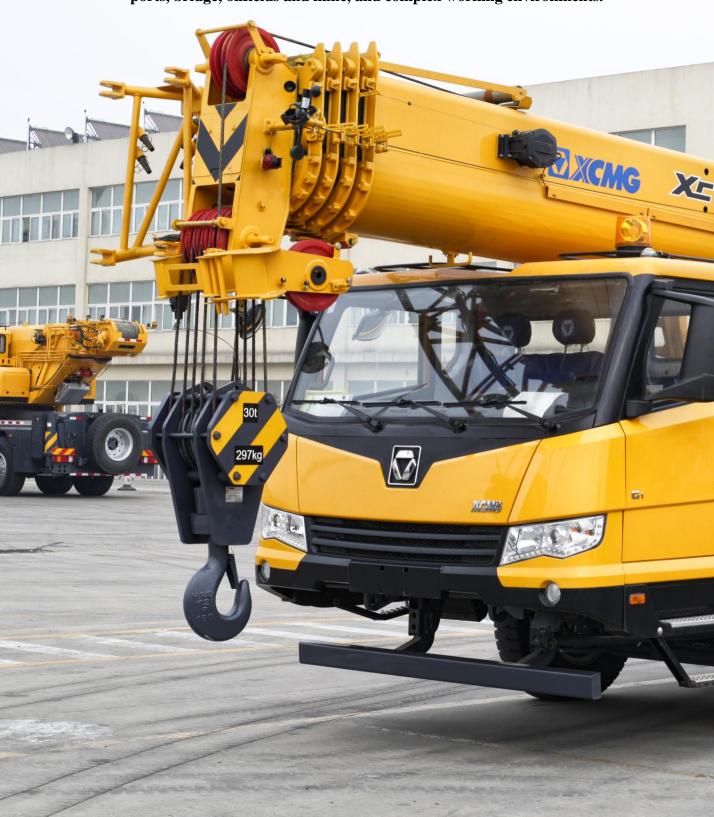

# XCT30\_M广泛适用于油田、矿场、建筑工地、交通运输、港口、桥梁、沙漠施工等场所,起重性能、作业效率、操纵性、动力性和环境适应性行业领先。

XCT30\_MTruck crane is widely used for the lifting operations in Oilfields, mines, general engineering projects, such as construction site, urban renewal, communication and transportation, ports, bridge, oilfields and mine, and complex working environments.

# XCT30\_M汽车起重机 / Truck Crane