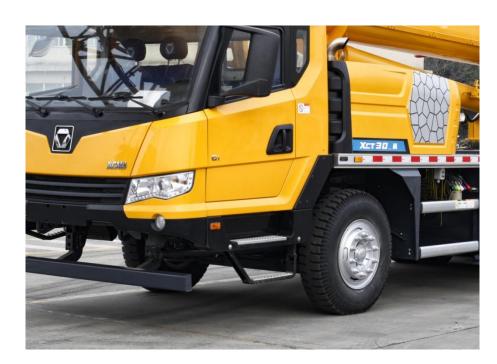

### 新型外观造型与人性化设计

#### New appearance and humanized design

- 全覆盖式走台板,铝合金型材,品质感强,独立式轮包,层次丰富;
- Fully covered aluminum alloy deck, strong sense of quality; independent wheel fender, sense of plentiful layers;
- 铝型材防护栏,表面质量高、防腐蚀能强;
- Guard rails made of aluminum alloy, high quality and strong anti-corrosion capacity;
- 全新人机设计把手和扶梯,精良考究工艺制造,攀爬方便可靠。
- Ergonomically designed hand holds and hand rails, made by fine manufacture process, convenient and reliable for climbing.