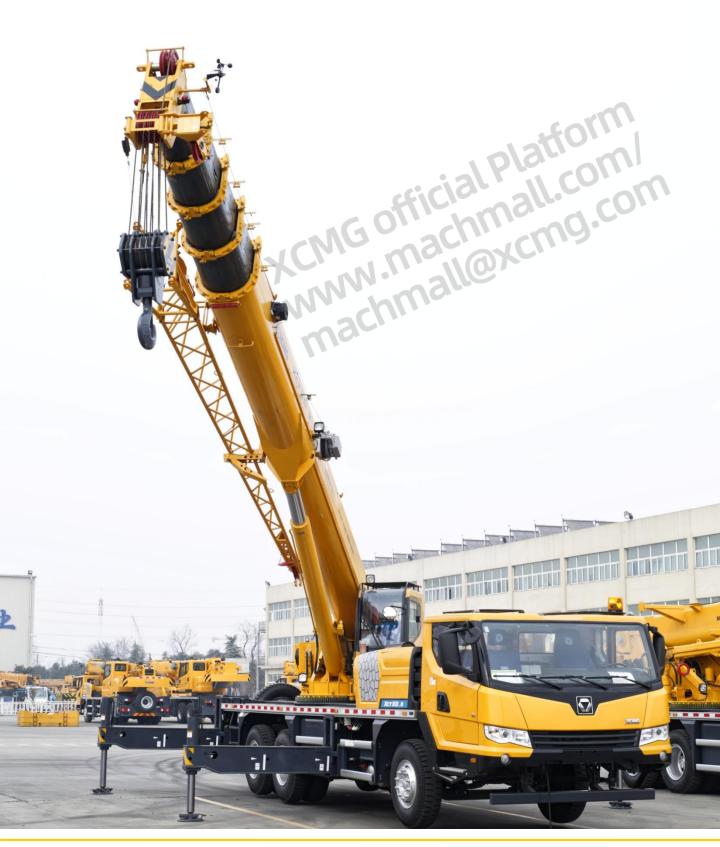

### Super lifting performance

- 行业最长五节 40.5 米 "U型"主臂,性能领先同类产品 7.8%.
- 5-section boom of 40.5 m with U-type profile is the longest of the same class in the industry; the max. parts of line is 11 for the main hook block. The performance is 7.8% higher than that of the competitors.
- 创新单板臂头与紧凑式臂尾结构,搭接比行业最大,吊臂承载力更强。
- Innovative single-plate boom head and compact boom tail structure, best overlapping ratio in its class and stronger boom load-bearing capacity;

### 超强起重性能