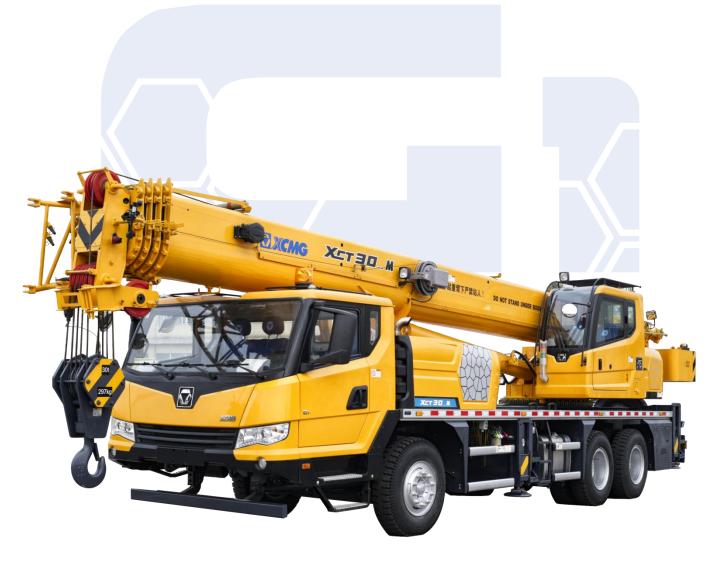

# XCT30\_M汽车起重机 / Truck Crane

### 产品简介 Brief introduction

7//

30 t

40.5 m

48.1m

Web: machmall.com Tel: +86-516 8773 9797 E: machmall@xcmg.com

# XCT30\_M广泛适用于油田、矿场、建筑工地、交通运输、港口、桥梁、沙漠施工等场所,起重性能、作业效率、操纵性、动力性和环境适应性行业领先。

XCT30\_MTruck crane is widely used for the lifting operations in Oilfields, mines, general engineering projects, such as construction site, urban renewal, communication and transportation, ports, bridge, oilfields and mine, and complex working environments.

### Super lifting performance

- 行业最长五节 40.5 米 "U型"主臂,性能领先同类产品 7.8%.
- 5-section boom of 40.5 m with U-type profile is the longest of the same class in the industry; the max. parts of line is 11 for the main hook block. The performance is 7.8% higher than that of the competitors.
- 创新单板臂头与紧凑式臂尾结构,搭接比行业最大,吊臂承载力更强。
- Innovative single-plate boom head and compact boom tail structure, best overlapping ratio in its class and stronger boom load-bearing capacity;