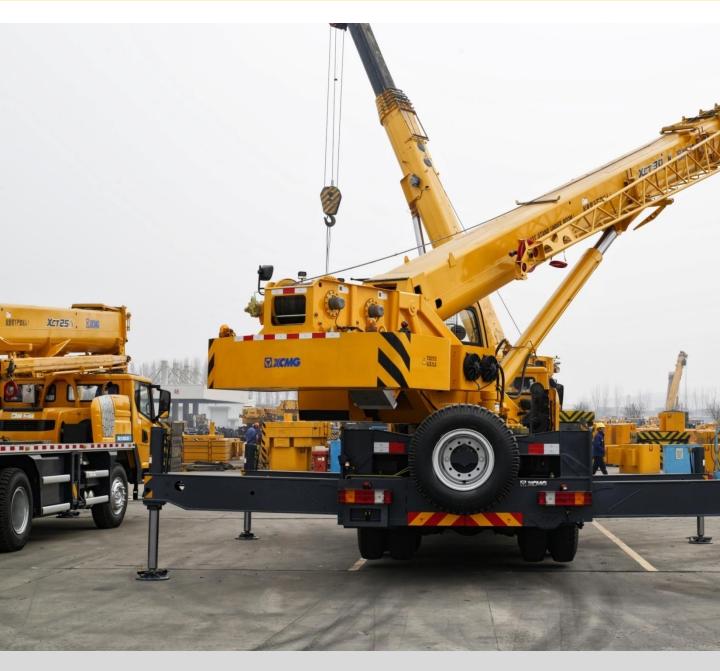

# XCT30\_M汽车起重机 / Truck Crane

### 产品简介 Brief introduction

7//

30 t

40.5 m

48.1m

Web: machmall.com Tel: +86-516 8773 9797 E: machmall@xcmg.com

# XCT30\_M广泛适用于油田、矿场、建筑工地、交通运输、港口、桥梁、沙漠施工等场所,起重性能、作业效率、操纵性、动力性和环境适应性行业领先。

XCT30\_MTruck crane is widely used for the lifting operations in Oilfields, mines, general engineering projects, such as construction site, urban renewal, communication and transportation, ports, bridge, oilfields and mine, and complex working environments.