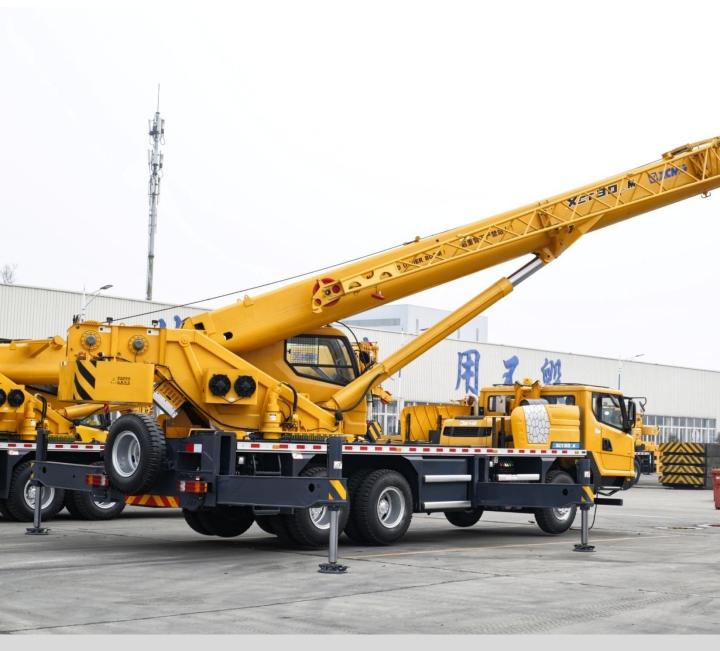

# XCT30\_M汽车起重机 / Truck Crane

### 产品简介 Brief introduction

7//

30 t

40.5 m

48.1m

Web: machmall.com Tel: +86-516 8773 9797 E: machmall@xcmg.com

# XCT30\_M广泛适用于油田、矿场、建筑工地、交通运输、港口、桥梁、沙漠施工等场所,起重性能、作业效率、操纵性、动力性和环境适应性行业领先。

XCT30\_MTruck crane is widely used for the lifting operations in Oilfields, mines, general engineering projects, such as construction site, urban renewal, communication and transportation, ports, bridge, oilfields and mine, and complex working environments.