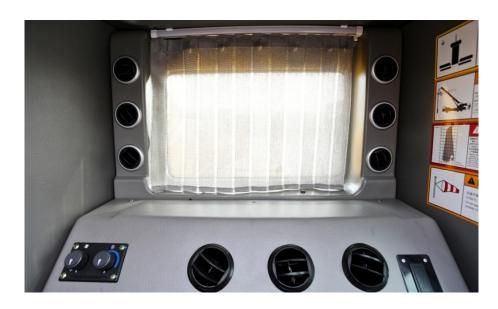

### 立体空调风道

Three dimensional air vents

- 立体式送风,流速更细腻,避免冷热不均。
- Three dimensional air supply, optimized flow rate, avoiding uneven heating and cooling.

### 软轴拔销机构,操纵室内即可完成回转锁止操作。

With flexible shaft pin puller device, slewing lock operation is available in operator's cab.

锁止 Slew

操纵室标配大功率制冷空调,提升空调制冷效果。

High-power air conditioner is available in the operator's cab with improved cooling effect.