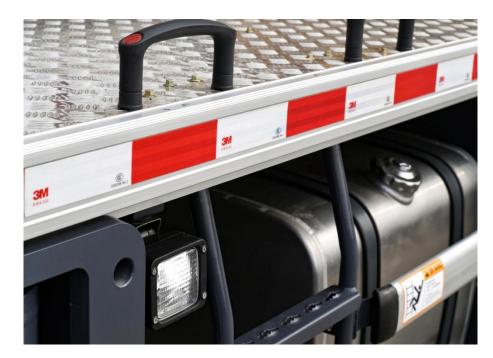

#### New appearance and humanized design

- 全覆盖式走台板,铝合金型材,品质感强,独立式轮包,层次丰富;
- Fully covered aluminum alloy deck, strong sense of quality; independent wheel fender, sense of plentiful layers;
- 铝型材防护栏,表面质量高、防腐蚀能强;
- Guard rails made of aluminum alloy, high quality and strong anti-corrosion capacity;
- 全新人机设计把手和扶梯,精良考究工艺制造,攀爬方便可靠。
- Ergonomically designed hand holds and hand rails, made by fine manufacture process, convenient and reliable for climbing.

### More reliable component

- 插接件防护等级达到IP67,行业 最高。接插件内部带橡胶护套, 防阳光直射、防沙尘,性能极佳
- For plug-ins, the degree of protection is IP67. There is rubber sheath in the plug-in to avoid direct sunlight and dust, contributing to good performance.