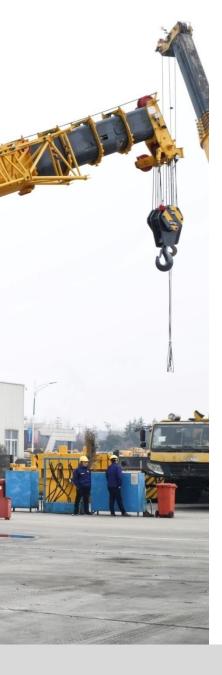

### 超强起重性能

### Super lifting performance

- 行业最长五节 40.5 米 "U型"主臂,性能领先同类产品 7.8%.
- 5-section boom of 40.5 m with U-type profile is the longest of the same class in the industry; the max. parts of line is 11 for the main hook block. The performance is 7.8% higher than that of the competitors.
- 创新单板臂头与紧凑式臂尾结构,搭接比行业最大,吊臂承载力更强。
- Innovative single-plate boom head and compact boom tail structure, best overlapping ratio in its class and stronger boom load-bearing capacity;