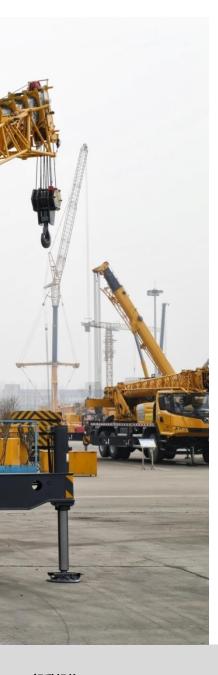

### 超强起重性能

### Super lifting performance

- 行业最长五节 40.5 米 "U型"主臂,性能领先同类产品 7.8%.
- 5-section boom of 40.5 m with U-type profile is the longest of the same class in the industry; the max. parts of line is 11 for the main hook block. The performance is 7.8% higher than that of the competitors.
- 创新单板臂头与紧凑式臂尾结构,搭接比行业最大,吊臂承载力更强。
- Innovative single-plate boom head and compact boom tail structure, best overlapping ratio in its class and stronger boom load-bearing capacity;