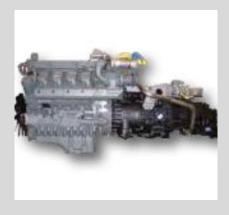

### 动力传动系统

### **Drive train**

- 上柴发动机,额定功率192kW,最大输出 扭矩1000N.m
- Shanghai diesel engine, with rated power of
- 192kW, and max. torque of 1000N.m 陕齿机械8档变速箱,软轴操纵,全同步 器
- Mechanical 8-speed transmission made by Shaanxi Gear Factory, with synchronizer. It is operated through flexible shaft.
- 最高车速85km/h,最大爬坡能力40%
- Max. travel speed is 85km/h, and max. grade ability is 42%.