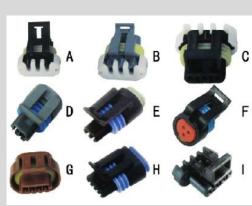

### More reliable component

- 插接件防护等级达到IP67,行业 最高。接插件内部带橡胶护套, 防阳光直射、防沙尘,性能极佳
- For plug-ins, the degree of protection is IP67. There is rubber sheath in the plug-in to avoid direct sunlight and dust, contributing to good performance.