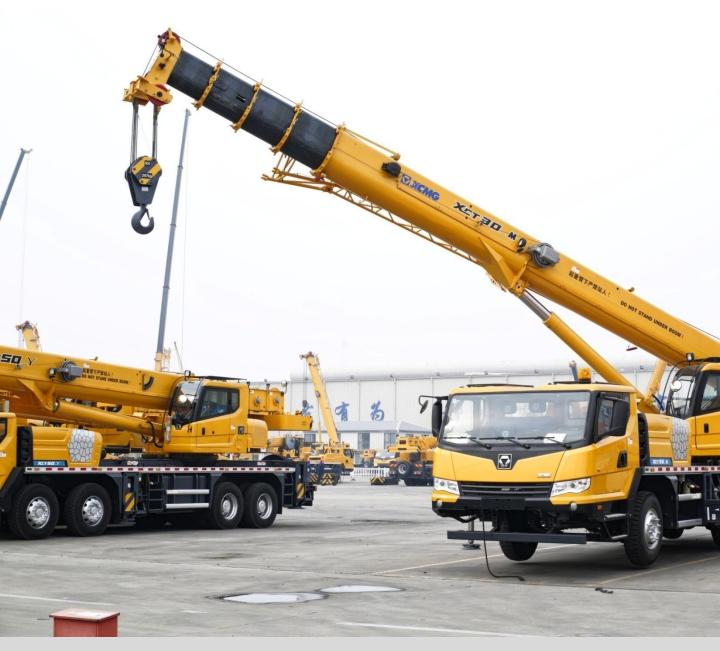

# XCT30\_M汽车起重机 / Truck Crane

### 产品简介 Brief introduction

7//

30 t

40.5 m

48.1m

Web: machmall.com Tel: +86-516 8773 9797 E: machmall@xcmg.com

# XCT30\_M广泛适用于油田、矿场、建筑工地、交通运输、港口、桥梁、沙漠施工等场所,起重性能、作业效率、操纵性、动力性和环境适应性行业领先。

XCT30\_MTruck crane is widely used for the lifting operations in Oilfields, mines, general engineering projects, such as construction site, urban renewal, communication and transportation, ports, bridge, oilfields and mine, and complex working environments.

### Super lifting performance

- 行业最长五节 40.5 米 "U型"主臂,性能领先同类产品 7.8%.
- 5-section boom of 40.5 m with U-type profile is the longest of the same class in the industry; the max. parts of line is 11 for the main hook block. The performance is 7.8% higher than that of the competitors.
- 创新单板臂头与紧凑式臂尾结构,搭接比行业最大,吊臂承载力更强。
- Innovative single-plate boom head and compact boom tail structure, best overlapping ratio in its class and stronger boom load-bearing capacity;